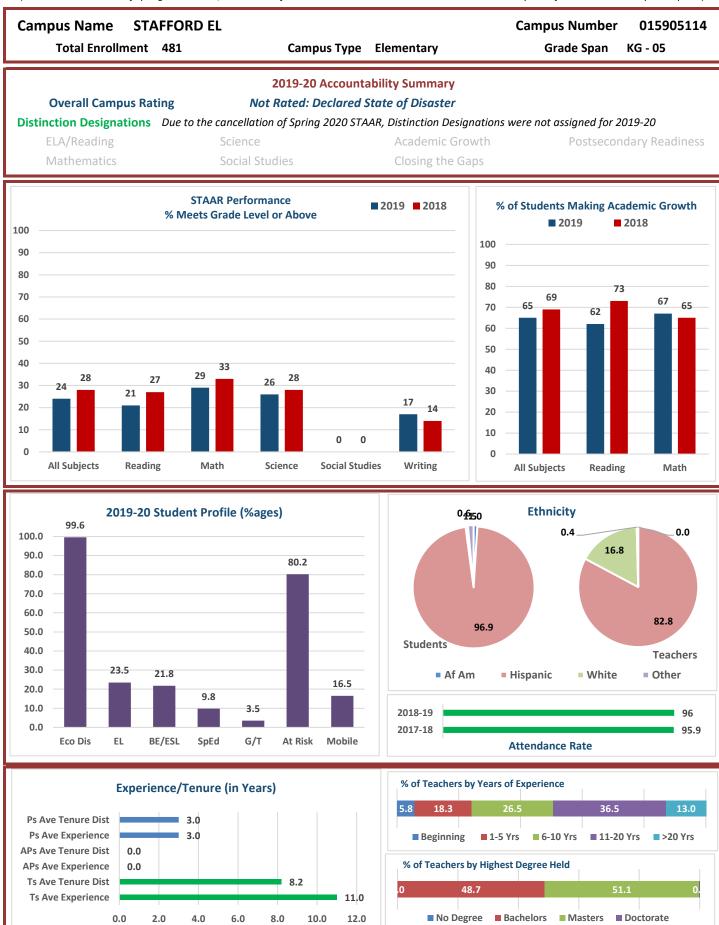

| <b>(</b>          |                                                                    |        |
|-------------------|--------------------------------------------------------------------|--------|
| Info<br>New       | Print                                                              |        |
| Open<br>Save      | Print                                                              | )is    |
| Save As           | Printer                                                            | 0      |
| Save as Adobe PDF | Adobe PDF<br>Ready                                                 | -      |
| Print             | Printer Prope                                                      | erties |
| Share             | Settings                                                           |        |
| Export            | Print Active Sheets<br>Only print the active sheets                | -      |
| Dublich           | Pages: 1 to 1                                                      |        |
| Close             | Collated<br>1,2,3 1,2,3 1,2,3                                      | •      |
| Account           | Portrait Orientation                                               | -      |
| Feedback          | Letter                                                             | •      |
| Options           | 8.5" x 11"   Last Custom Margins Setting   Left: 0.5"   No Scaling | -      |
|                   | Print sheets at their actual size                                  | •      |
|                   | Page S                                                             | etup   |
|                   | 2019                                                               | 24     |
|                   | 2018                                                               | 28     |

| STAAR Performance ("Cleaned") | All Subjects |
|-------------------------------|--------------|
| 2019                          | 24           |
| 2018                          | 28           |

#### Academic Growth

|      | All Subjects |
|------|--------------|
| 2019 | 65           |
| 2018 | 69           |

Eco Dis 99.6

### Student Profile

| Ethnicity | Af Am |
|-----------|-------|
| Students  | 1.0   |

| Ethnicity | Af Am |
|-----------|-------|
| Teachers  | 0.0   |

| Experience                        |       |
|-----------------------------------|-------|
| Ts Ave Experience                 | 11.0  |
| Ts Ave Tenure Dist                | 8.2   |
| APs Ave Experience                | 0.0   |
| APs Ave Tenure Dist               | 0.0   |
| Ps Ave Experience                 | 3.0   |
| Ps Ave Tenure Dist                | 3.0   |
| % Teachers by Years of Experience |       |
| Beginning                         | 5.8   |
| 1-5 Yrs                           | 18.3  |
| 6-10 Yrs                          | 26.5  |
| 11-20 Yrs                         | 36.5  |
| >20 Yrs                           | 13.0  |
|                                   | 100.1 |
| Teachers by Highest Degree        |       |
| No Degree                         | 0.0   |
| Bachelors                         | 48.7  |
| Masters                           | 51.1  |
| Doctorate                         | 0.2   |
|                                   | 100.0 |
|                                   |       |
| Attendance Rate                   |       |
| 2017-18                           | 95.9  |
| 2018-19                           | 96    |
| 4-Year Graduation Rate            |       |
| 2018-19                           |       |
| 2017-18                           |       |
|                                   |       |

| CCMR    |  |
|---------|--|
| 2018-19 |  |
| 2017-18 |  |

(Due to the cancellation of Spring 2020 STAAR, all STAAR Performance and Academic Growth data are the same as reported for the 2018-19 Campus Snapshot)

aster

| % Me     | eets Grade Level o | or Above |                |         |        |
|----------|--------------------|----------|----------------|---------|--------|
| Reading  | Math               | Science  | Social Studies | Writing |        |
| 21       | 29                 | 26       |                | 17      |        |
| 27       | 33                 | 28       |                | 14      |        |
| % Me     | eets Grade Level o | or Above |                |         |        |
| Reading  | Math               | Science  | Social Studies | Writing |        |
| 21       | 29                 | 26       |                | 17      |        |
| 27       | 33                 | 28       |                | 14      |        |
|          |                    |          |                |         |        |
|          |                    |          |                |         |        |
| Reading  | Math               |          |                |         |        |
| 62       | 67                 |          |                |         |        |
| 73       | 65                 |          |                |         |        |
|          |                    |          |                |         |        |
|          |                    |          |                |         |        |
| EL       | BE/ESL             | SpEd     | G/T            | At Risk | Mobile |
| 23.5     | 21.8               | 9.8      | 3.5            | 80.2    | 16.5   |
| Hispanic | White              | Other    |                |         |        |
| 96.9     | 0.6                | 1.5      |                |         |        |
|          |                    | -        |                |         |        |

| Hispanic | White | Other |
|----------|-------|-------|
| 82.8     | 16.8  | 0.4   |